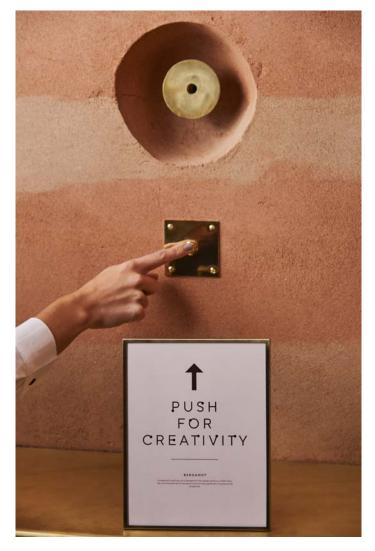

#### PRESS FOR CREATIVITY

Turn any dull moments on their head at the press of a button. The Agora's gold button will engulf the room with a jet of aromatic cool air to revive stimulation.