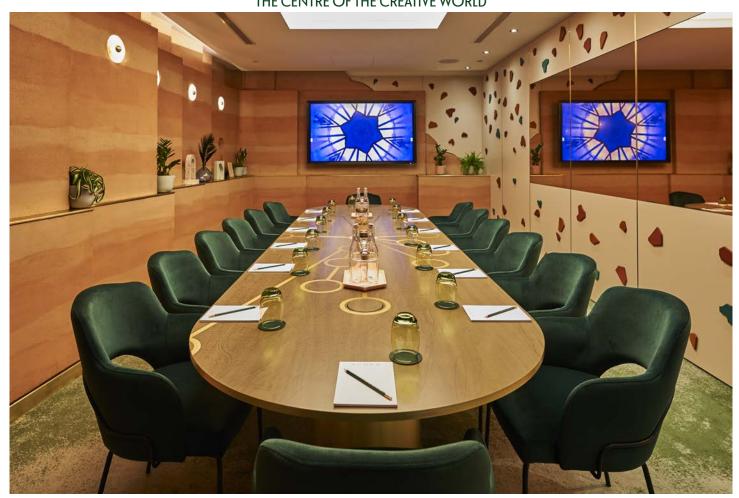

# A MEETING ROOM LIKE NO OTHER

Welcome to the Agora. Here, at the centre of the creative world in London's Bankside, every single aspect of the room has been chosen to create the perfect innovative work environment.

## CRUX OF CREATIVITY

The beautiful custom-built table in the centre of the room features inlaid ley lines, highlighting inspiring creative sites around Bankside, and hidden plug sockets providing a fuss-free solution for charging devices.

#### **GO WIRELESS**

The 75 inch screen allows seamless, wireless connection to your devices - ending the misery of connection difficulties often experienced in meeting rooms.

#### THE LATEST TECHNOLOGY

The interactive screen features award-winning Clevertouch® technology opening you up to a multitude of features including multi-device mirroring and a digital whiteboard.

#### NATURAL MATERIALS

Making a stand against the usual clinical meeting room, the sculptural feature wall is inspired by earth layers and ensures warmth and comfort.

events@hiltonbankside.co.uk
Hilton London Bankside, 2-8 Great Suffolk St, London SE1 OUG